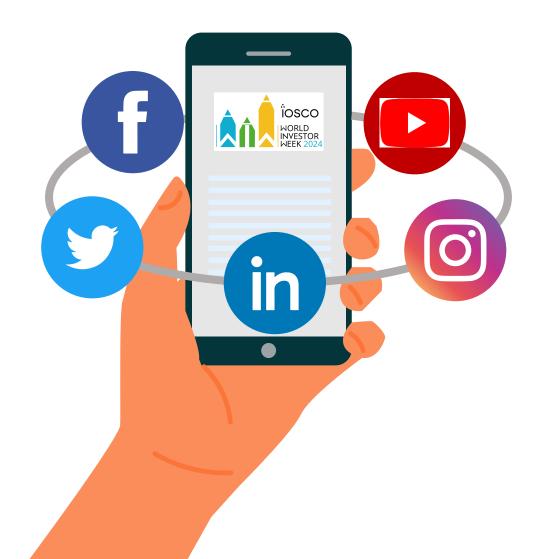

## 3. Promotion/Advertising

Given the cost-effectiveness of social media, we will be using our pages to promote world Investor week.

WIW will be streamed on our social media, and shown through the national network of libraries